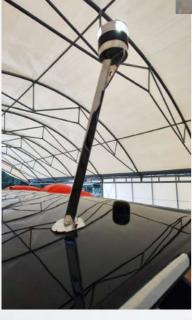

# STAINLESS STEEL SHOWER

Removable shower column in polished AISI 316 stainless steel.

Manual temperature regulator.

Teak flush cups with concealed internal tube passage.

OPTIONAL: Presence sensor for jet opening with 24/12 volt power supply

# CARBON SHOWER

Round section carbon shower column or square extractable with teak flush fixing with self-closing glass.

Water connection with external mixer.

www.lalucenteinox.it