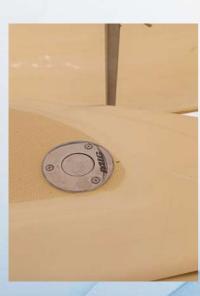

# RECESSED BUSH

Flush teak recessed socket with automatic closing for awning with pole in carbon or stainless steel with automatic closing for awning with pole

La Lucente Inox Di Almavilla Vincenzo Via Nazionale Delle Puglie 104 - Nola (NA) info@lalucenteinox.it Tel. 346 21 61 12 www.lalucenteinox.it