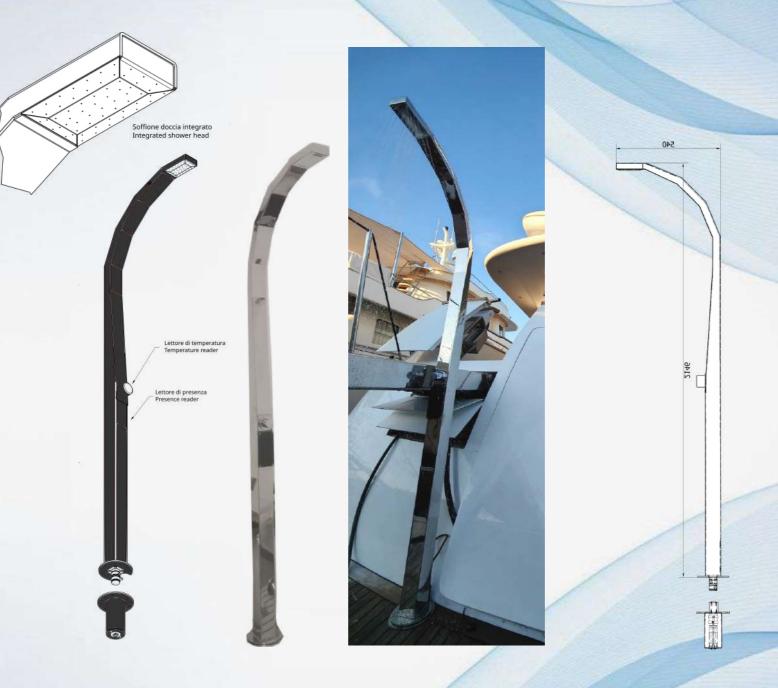

# STAINLESS STEEL SHOWER

Removable shower column in polished AISI 316 stainless steel.

Manual temperature regulator.

Teak flush cups with concealed internal tube passage.

OPTIONAL: Presence sensor for jet opening with 24/12 volt power supply