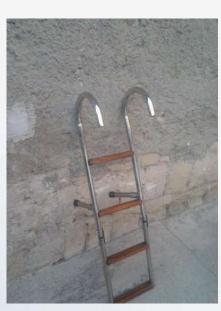

#### La lucente inox

was born to satisfy the customer's needs combined with many years of experience gained in the metalworking sector.

Thanks to the support of appropriate software for 3D design, we create, we supply and install every component or accessory for your boat motor and sailing including:

Boats with cabin
Boat with cabin and open
Center console boats
Sport fishing boat
Yacht
Mega Yachts
Deck boats
Inflatable boats

We create products according to the customer's projects or to samples provided by the customer. We carry out all types of welding, including watertight ones.

Polishing of stainless steel products.

We install the created products directly on board.