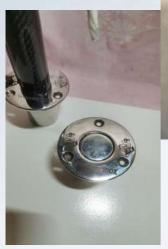

# RECESSED BUSH

Flush teak recessed socket with automatic closing for awning with pole in carbon or stainless steel with automatic closing for awning with pole

La Lucente Inox Di Almavilla Vincenzo Via Nazionale Delle Puglie 104 - Nola (NA) info@lalucenteinox.it Tel. 346 21 61 12 www.lalucenteinox.it