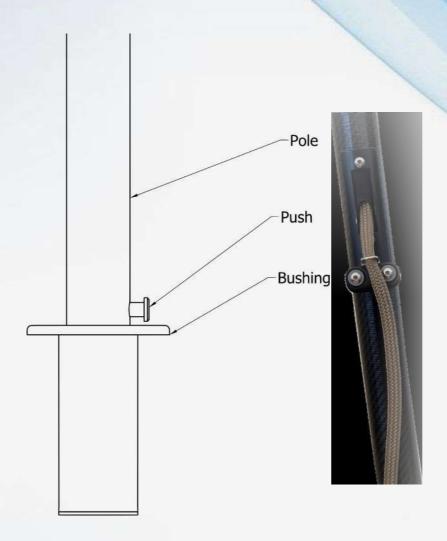

### **AWNING**

Awning with carbon pole diameter from 40 to 60mm max length 200cm with coupling in the bushing flush with teak

# RECESSED BUSH

Flush teak recessed socket with automatic closing for awning with pole in carbon or stainless steel with automatic closing for awning with pole

La Lucente Inox Di Almavilla Vincenzo Via Nazionale Delle Puglie 104 - Nola (NA) info@lalucenteinox.it Tel. 346 21 61 12 www.lalucenteinox.it