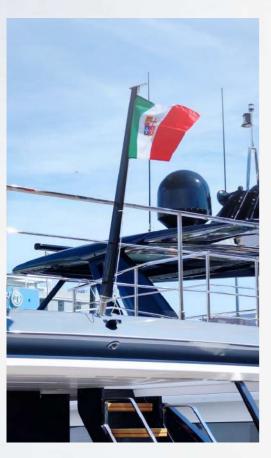

# FLAGSTICK

Carbon flag pole
with stainless steel terminals
length from 80cm to 140
oval wing section