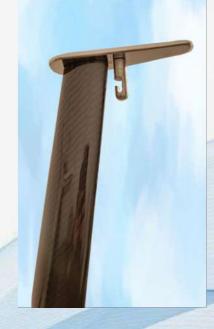

# FLAGSTICK

Carbon flag pole
with stainless steel terminals
length from 80cm to 140
oval wing section