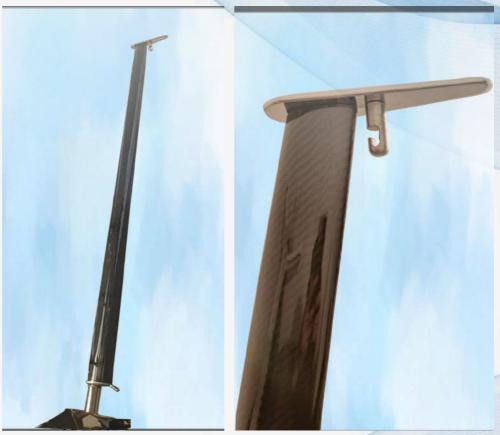

# FLAGSTICK

Carbon flag pole
with stainless steel terminals
length from 80cm to 140
oval wing section