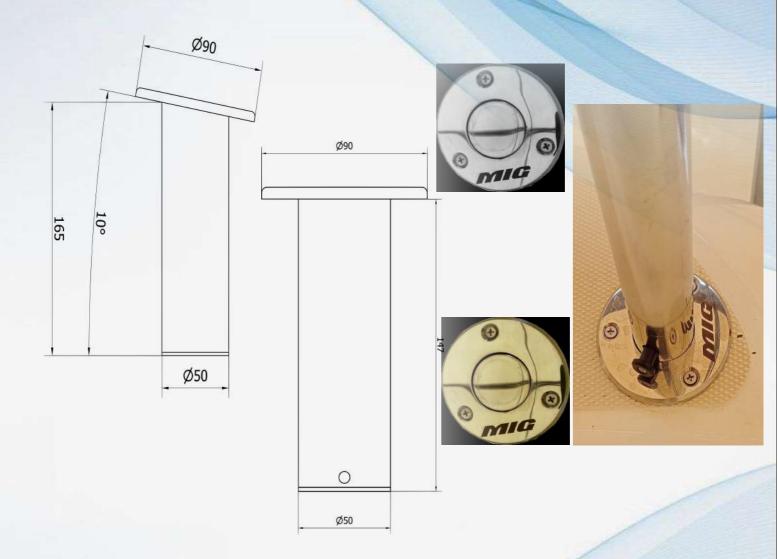

# FLAGSTICK

Carbon flag pole
with stainless steel terminals
length from 80cm to 140
oval wing section

### **AWNING**

Awning with carbon pole diameter from 40 to 60mm max length 200cm with coupling in the bushing flush with teak

# RECESSED BUSH

Flush teak recessed socket with automatic closing for awning with pole in carbon or stainless steel with automatic closing for awning with pole

La Lucente Inox Di Almavilla Vincenzo Via Nazionale Delle Puglie 104 - Nola (NA) info@lalucenteinox.it Tel. 346 21 61 12 www.lalucenteinox.it