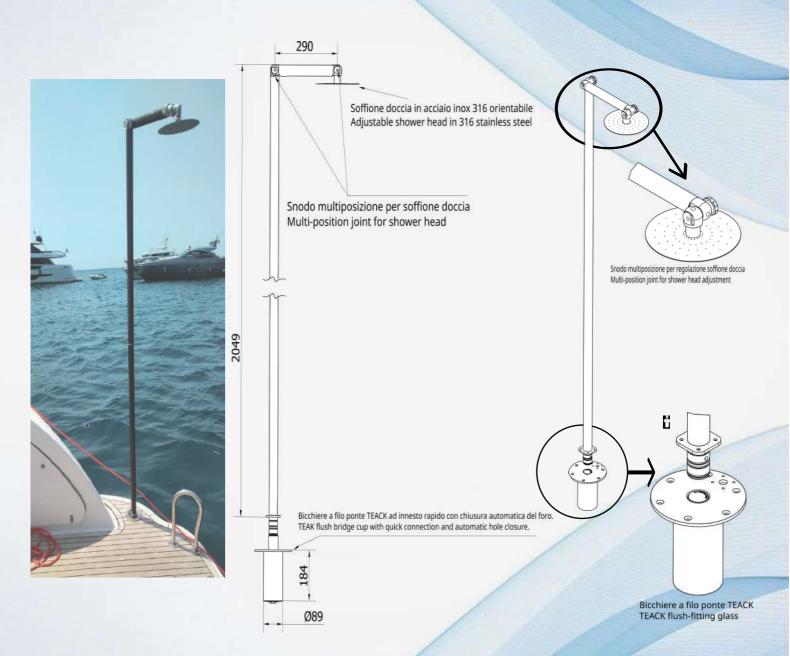

# CARBON SHOWER

Round section carbon shower column or square extractable with teak flush fixing with self-closing glass.

Water connection with external mixer.

www.lalucenteinox.it