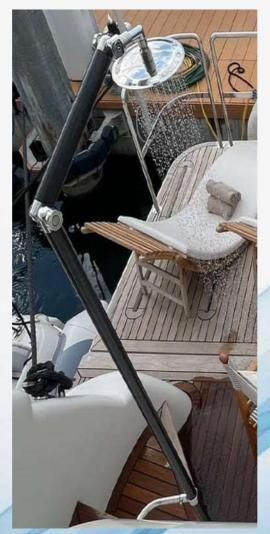

# STAINLESS STEEL SHOWER

Removable shower column in polished AISI 316 stainless steel.

Manual temperature regulator.

Teak flush cups with concealed internal tube passage.

OPTIONAL: Presence sensor for jet opening with 24/12 volt power supply

# CARBON SHOWER

Round section carbon shower column or square extractable with teak flush fixing with self-closing glass.

Water connection with external mixer.

www.lalucenteinox.it