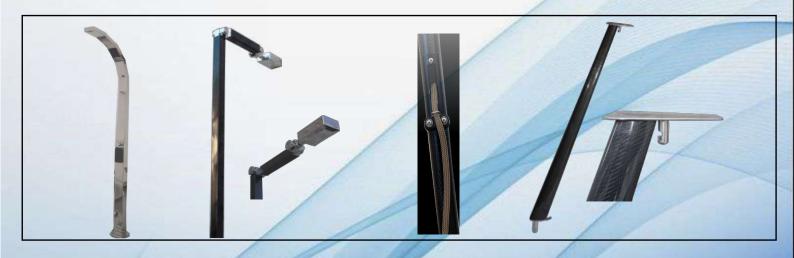

# STAINLESS STEEL SHOWER

Removable shower column in polished AISI 316 stainless steel.

Manual temperature regulator.

Teak flush cups with concealed internal tube passage.

OPTIONAL: Presence sensor for jet opening with 24/12 volt power supply

# CARBON SHOWER

Round section carbon shower column or square extractable with teak flush fixing with self-closing glass.

Water connection with external mixer.

www.lalucenteinox.it

# FLAGSTICK

Carbon flag pole
with stainless steel terminals
length from 80cm to 140
oval wing section

### **AWNING**

Awning with carbon pole diameter from 40 to 60mm max length 200cm with coupling in the bushing flush with teak