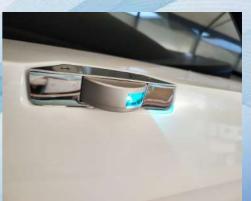

# RECESSED BUSH

Flush teak recessed socket with automatic closing for awning with pole in carbon or stainless steel with automatic closing for awning with pole

La Lucente Inox Di Almavilla Vincenzo Via Nazionale Delle Puglie 104 - Nola (NA) info@lalucenteinox.it Tel. 346 21 61 12 www.lalucenteinox.it