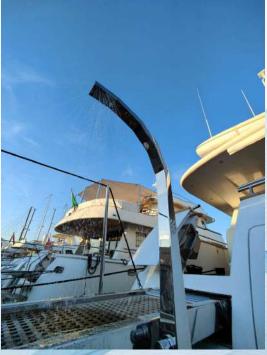

# CARBON SHOWER

Round section carbon shower column or square extractable with teak flush fixing with self-closing glass.

Water connection with external mixer.

www.lalucenteinox.it